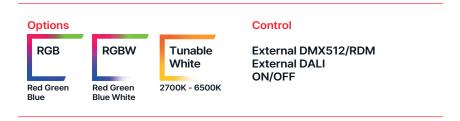

# **Options**

All dimensions are in millimeters

### General

Control External DMX512/RDM

Color Depth 16,7 Million