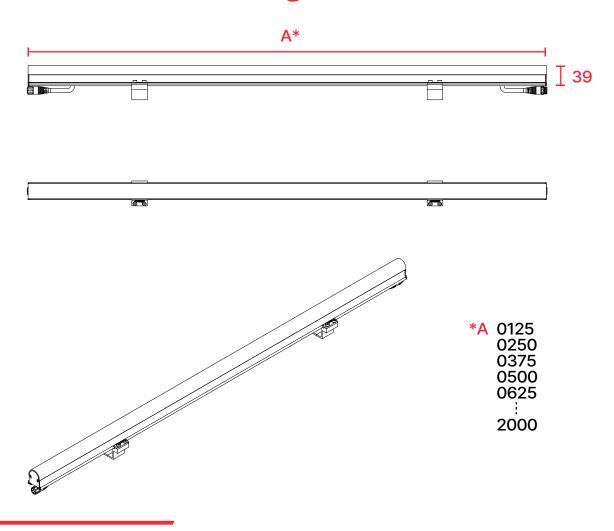

# **Technical Drawing**

### Physical

Size (A\*) x 39mm x 29mm
Body Aluminium Extrusion
Connections IP67 Connector
Working Temperature -25°C ~ +50°C

Protection Class IP67

\* Product lengths may vary. For details, see the technical drawing section.