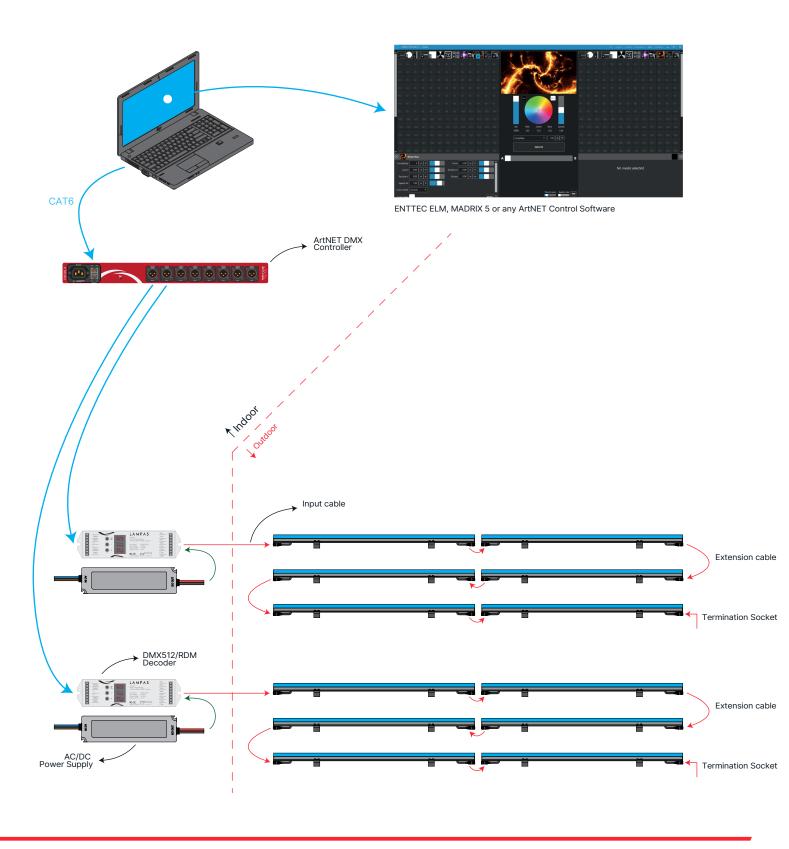

MX512/RDM

Color Depth 16,7 Million

### Physical

Size (A\*) x 39mm x 29mm
Body Aluminium Extrusion
Connections IP67 Connector
Working Temperature -25°C ~ +50°C

Protection Class IP67

\* Product lengths may vary. For details, see the technical drawing section.

### Optical

Luminous Flux 700lm\* Viewing Angle 120°

\* Lumen value is given when all LEDs are at full power.

### Electrical

Power 10 ~ 20W\* Operating Voltage 24VDC

\* Power consumption may vary with product length and pixel structure.



# **Technical Drawing**



# **Options**



All dimensions are in millimeters



## **Accessories**

#### Connection Accessories





Extension cable

Input cable

#### Mounting Accessories



Standard mounting bracket



U type mounting bracket



M4 Allen Key



# **Connection Diagram**