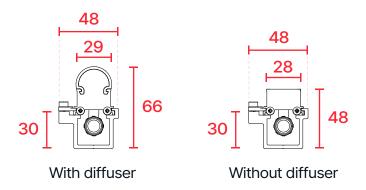

#### Mounting Accessories

Standard mounting bracket

U type mounting bracket

M4 Allen Key