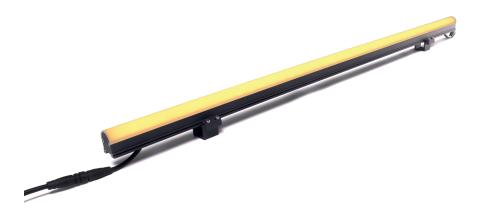

Datasheet

AirLine MC linear luminaire series offer simple and stylish illumination on different architectural structures with wide color options. They provide homogeneous image with custom made diffuser.

Practical and simple architectural illumination can be achieved with this fixed color luminaire series.

Airline MC family is designed to operate hassle-free for many years under harsh environmental conditions.

## **General Specifications**

- With its aluminum extrusion body and UV-resistant diffuser, it is designed to operate smoothly for many years under harsh environmental conditions.
- With IP67 protection class feature, they work flawlessly under harsh weather conditions.
- They provide visual harmony to architectural structures with body color options.
- Due to external DMX512 protocol support, it provides full compatibility with external control software such as Madrix 5, ENTTEC ELM.