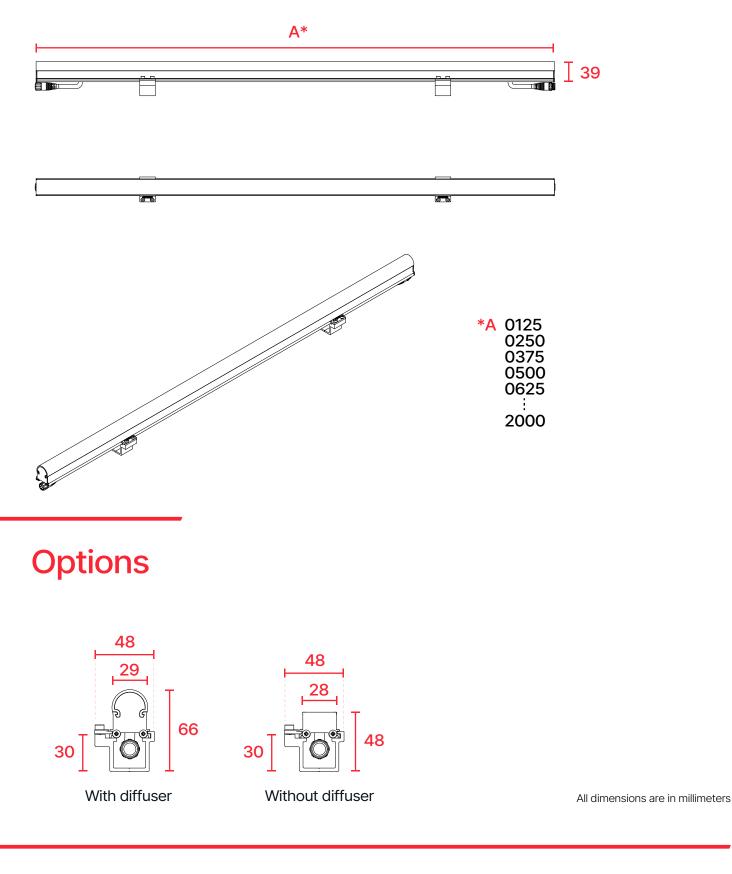

### Physical

| Size                | (A*) x 39mm x 29mm  |
|---------------------|---------------------|
| Body                | Aluminium Extrusion |
| Connections         | IP67 Connector      |
| Working Temperature | -25°C ~ +50°C       |
| Protection Class    | IP67                |

\* Product lengths may vary. For details, see the technical drawing section.

# **Technical Drawing**

AirLine MC

/4