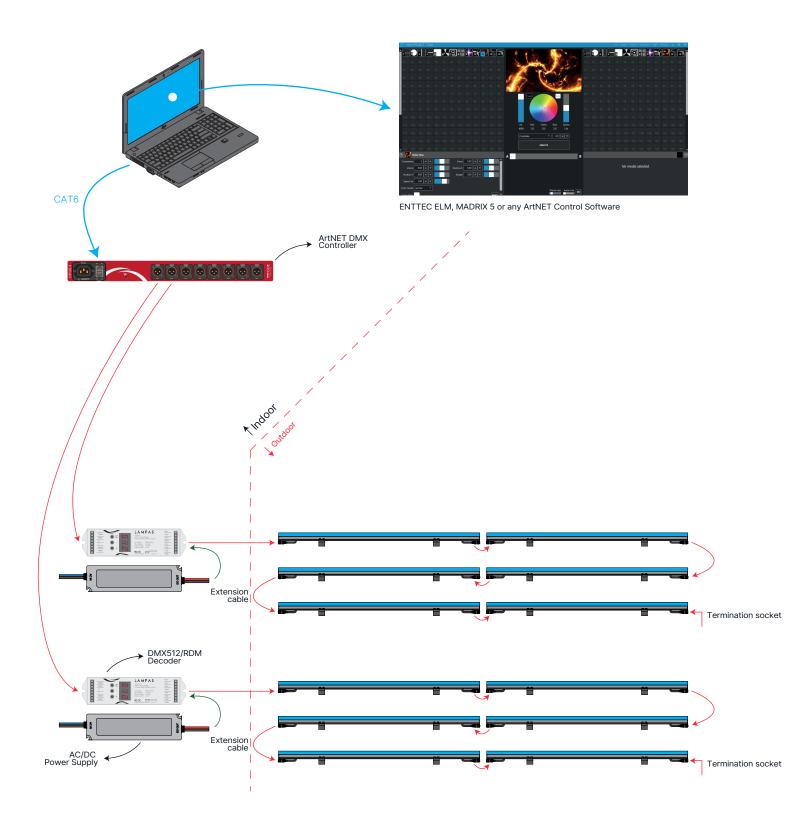

| Aluminium Extrusion |
| Connections         | IP67 Connector      |
| Working Temperature | -25°C ~ +50°C       |
| Protection Class    | IP67                |

\* Product lengths may vary. For details, see the technical drawing section.

#### Optical

| Luminous Flux | 1750lm* |
|---------------|---------|
| Viewing Angle | 120°    |

\* Lumen value is given when all LEDs are at full power.

### Electrical

Power 10 ~ 20W\* Operating Voltage 24VDC

\* Power consumption may vary with product length and pixel structure.





# **Technical Drawing**





AirLine MC

/4

## Accessories

#### Connection Accessories





Extension cable

input cable

#### Mounting Accessories



Standard Mounting bracket



U type mounting bracket



M4 Allen key





# **Connection Diagram**





AirLine MC