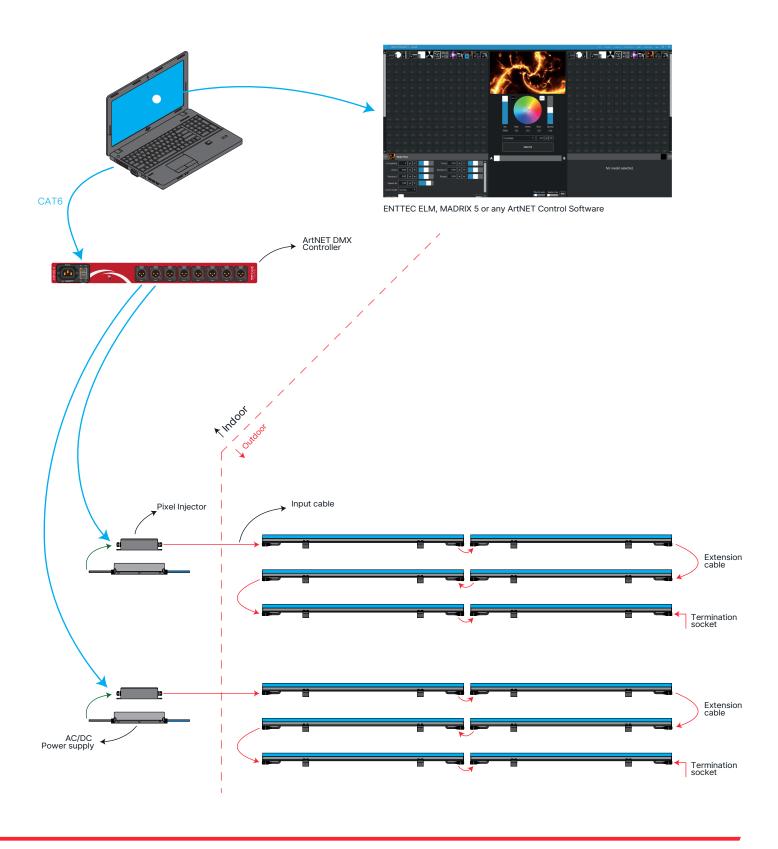

ch 150mm

Control External DMX512 Color Depth 16,7 Million

### Physical

Size (A\*) x 39mm x 29mm
Body Aluminium Extrusion
Connections IP67 Connector
Working Temperature -25°C ~ +50°C

Protection Class IP67

\* Product lengths may vary. For details, see the technical drawing section.

### Optical

Luminous Flux 560lm/m\* Viewing Angle 140°

\* Lumen value is given when all LEDs are at full power.

### Electrical

Power 12W/m\* Operating Voltage 24VDC

\* Power consumption may vary with product length and pixel structure.



# **Technical Drawing**



# **Options**



All dimensions are in millimeters



### **Accessories**

#### Connection Accessories





Extension cable

Input cable

#### Mounting Accessories







U Type Mounting Bracket



M4 Allen Key

/5

# **Connection Diagram**