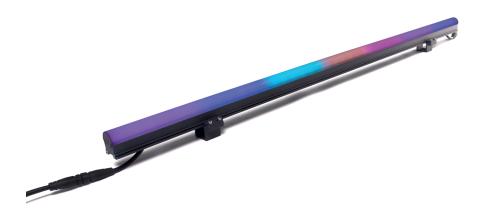

#### Datasheet

AirLine PX which are pixel controllable linear LED luminaires, perform gorgeous visual effects on facade applications. Airline family is designed to operate hassle-free for many years under harsh environmental conditions.

Works in full compatibility with DMX512/RDM standards. With high speed data transmission feature, Airline PX enable smooth visuals and video graphic animations on any facade.