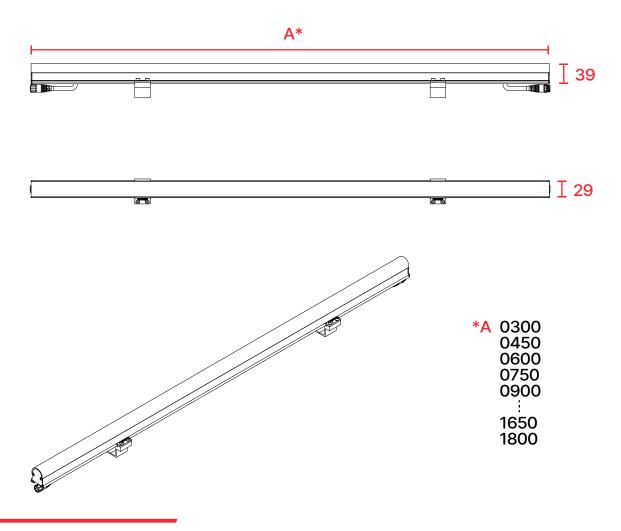

### Physical

Size (A\*) x 39mm x 29mm
Body Aluminium Extrusion
Connections IP67 Connector
Working Temperature -25°C ~ +50°C

Protection Class IP67

\* Product lengths may vary. For details, see the technical drawing section.

# **Technical Drawing**