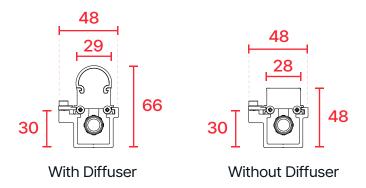

tware such as Madrix 5, ENTTEC ELM.
- Luminaire sequential control can be achieved by 3XDMX support for 510 pixel with RGB systems and 384 pixel with RGBW systems









## **Technical Specifications**

### General

Pixel Pitch 150mm

Control External DMX512 Color Depth 16,7 Million

### Physical

Size (A\*) x 39mm x 29mm
Body Aluminium Extrusion
Connections IP67 Connector
Working Temperature -25°C ~ +50°C

Protection Class IP67

\* Product lengths may vary. For details, see the technical drawing section.

### Optical

Luminous Flux 560lm/m\* Viewing Angle 140°

\* Lumen value is given when all LEDs are at full power.

### Electrical

Power 12W/m\* Operating Voltage 24VDC

\* Power consumption may vary with product length and pixel structure.



# **Technical Drawing**



# **Options**



All dimensions are in millimeters



### **Accessories**

#### Connection Accessories





Extension cable

Input cable

#### Mounting Accessories







U Type Mounting Bracket



M4 Allen Key

/5

# **Connection Diagram**