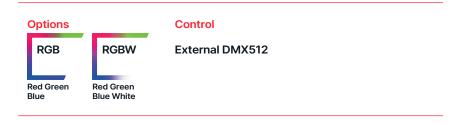

## **General Specifications**

- With its aluminum extrusion body and UV-resistant diffuser, it is designed to operate smoothly for many years under harsh environmental conditions.
- They provide visual harmony to architectural structures with body color options.
- With IP67 protection class feature, they work flawlessly under harsh weather conditions.
- Due to external DMX512 protocol support, it provides full compatibility with external control software such as Madrix 5, ENTTEC ELM.
- Luminaire sequential control can be achieved by 3XDMX support for 510 pixel with RGB systems and 384 pixel with RGBW systems

### General

Pixel Pitch 150mm

Control External DMX512 Color Depth 16,7 Million