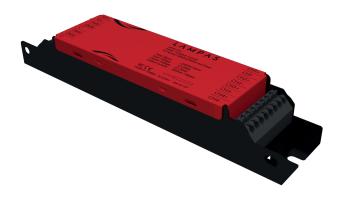

# DMX CC<sub>4</sub>

"DMX CC 4" is a constant current DMX512 decoder with 4 channel output, achieving address setting via RDM protocol. With 350/500/700ma LED drive current options, DMX CC is a perfect candidate for driving single color, bi-color, RGB and RGBW LED luminaires. Its slim type design allows DMX CC to be used in the luminaire housing.

#### slim type design

The usage of the "DMX CC 4" in the housing of the luminaires are achieved by its slim type mechanical case. With the slim body, the mounting and cabling also becomes easier.