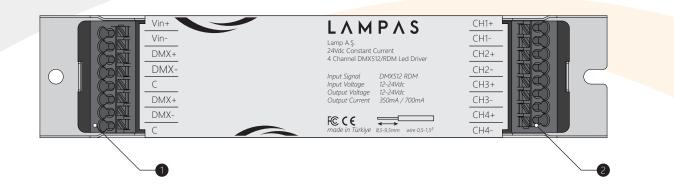

#### addressable via RDM protocol

"DMX CC 4" supports remote device management (RDM) protocol. This feature enables user to set/read the address of "DMX CC 4" using an RDM controller, without reaching the device, using DMX cable connected to DMX input of the decoder.

#### drive current options

"DMX CC 4" has three drive current options which are 350, 500 and 700 ma. The selection of drive current is done in manufacturing process so it should be determined in the order.