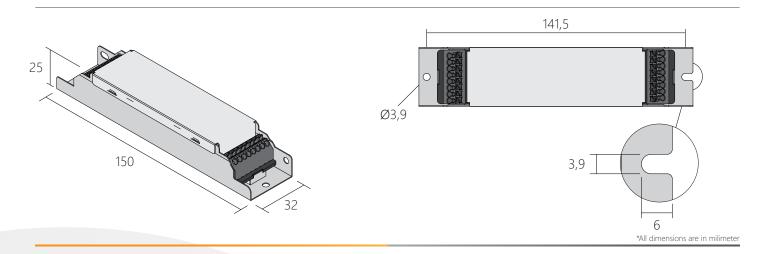

## **Technical Specifications**

| Input Voltage         | 12-24 VDC                 |
|-----------------------|---------------------------|
| Output Chanel num     | 4 Ch                      |
| Output Current per ch | 350/500/700mA             |
| Dimensions            | 150×32×25mm               |
| Weight                | 150g                      |
| Operating Temp.       | -10°C ~ 50°C              |
| Storage Temp.         | -20°C ~ 80°C              |
| Case                  | <b>Coated Metal Sheet</b> |
| IP Rating             | IP20                      |
|                       |                           |