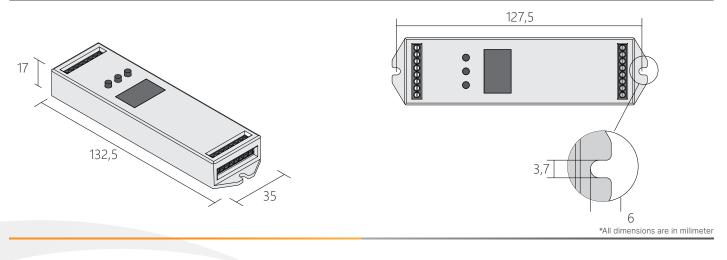

#### slim type design

The usage of the "DMX CV 4sp" in the housing of the luminaires are achieved by its slim type plastic case. With the slim body, the mounting and cabling also becomes easier even if the decoder is mounted outside luminaire.

# **Technical Specifications**

| Input Voltage     | 12-24 VDC          |
|-------------------|--------------------|
| Output Chanel num | 4 Ch               |
| Output Current    | 4×3A               |
| Dimensions        | 150X25X32mm        |
| Weight            | 150g               |
| Operating Temp.   | -10°C ~ 50°C       |
| Storage Temp.     | -20°C ~ 80°C       |
| Case              | Coated Metal Sheet |
| IP Rating         | IP20               |
|                   |                    |