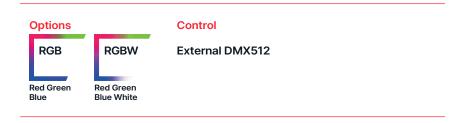

## **General Specifications**

- With its UV-resistant PC body, it is designed to operate smoothly for many years under harsh environmental conditions.
- They provide visual harmony to architectural structures with cable and fixture color options.
- With IP67 protection class feature, they work flawlessly under harsh weather conditions.
- Due to external DMX512 protocol support, it provides full compatibility with external control software such as Madrix 5, ENTTEC ELM.
- Luminaire sequential control can be achieved by **3XDMX** support for **510 pixel** with RGB systems and with RGBW systems

#### General

| Pixel Pitch | 75mm~500mm*     |
|-------------|-----------------|
| Control     | External DMX512 |
| Color Depth | 16,7 Milyon     |

\* Cable distance between products may vary.