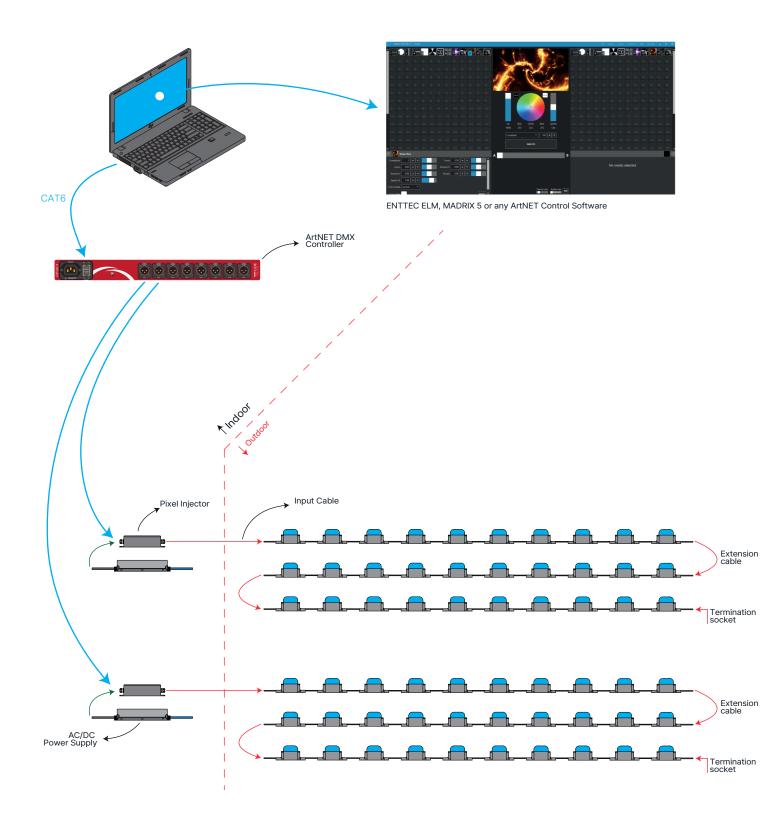

s may vary.

### Physical

| Size                | 50mm x 42mm x 33mm |
|---------------------|--------------------|
| Body                | Polycarbonate      |
| Connections         | Flat Cable         |
| Working Temperature | -25°C ~ +50°C      |
| Protection Class    | IP67               |

### Optical

| Luminous Flux | 70lm/px* |
|---------------|----------|
| Viewing Angle | 140°     |

\* Lumen value is given when all LEDs are at full power.

#### Electrical

Power 1,4W/px Operating Voltage 24VDC



# **Technical Drawing**



Sizes



All dimensions are in millimeters



www.aimtech.com.tr

LiPie PX

## Accessories

#### Connection Accessories





Extension cable

Input cable

#### Mounting Accessories



Standard Mounting Bracket



M4 Allen Key





## **Connection Diagram**





www.aimtech.com.tr

LiPie PX