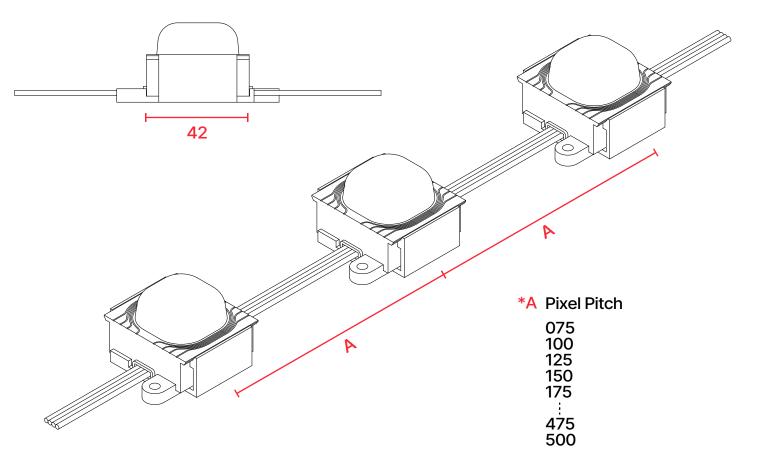

# **Technical Drawing**

Sizes

All dimensions are in millimeters

www.aimtech.com.tr

LiPie PX

#### General

| Pixel Pitch | 75mm~500mm*     |
|-------------|-----------------|
| Control     | External DMX512 |
| Color Depth | 16,7 Milyon     |

\* Cable distance between products may vary.