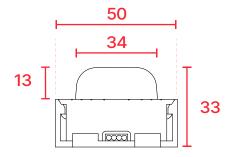

# **Technical Drawing**

Sizes

All dimensions are in millimeters

www.aimtech.com.tr

LiPie PX

### Physical

| Size                | 50mm x 42mm x 33mm |
|---------------------|--------------------|
| Body                | Polycarbonate      |
| Connections         | Flat Cable         |
| Working Temperature | -25°C ~ +50°C      |
| Protection Class    | IP67               |