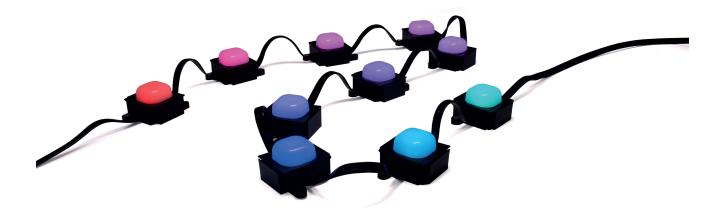

LiPie PX which are pixel controllable dot LED luminaires, perform gorgeous visual effects on facade applications. Dot family is designed to operate hassle-free for many years under harsh environmental conditions.

Flexible and customizable form allows installation for any type of surface.

Works in full compatibility with DMX512/RDM standards. With high speed data transmission feature, LiPie PX enable smooth visuals and video graphic animations on any facade.