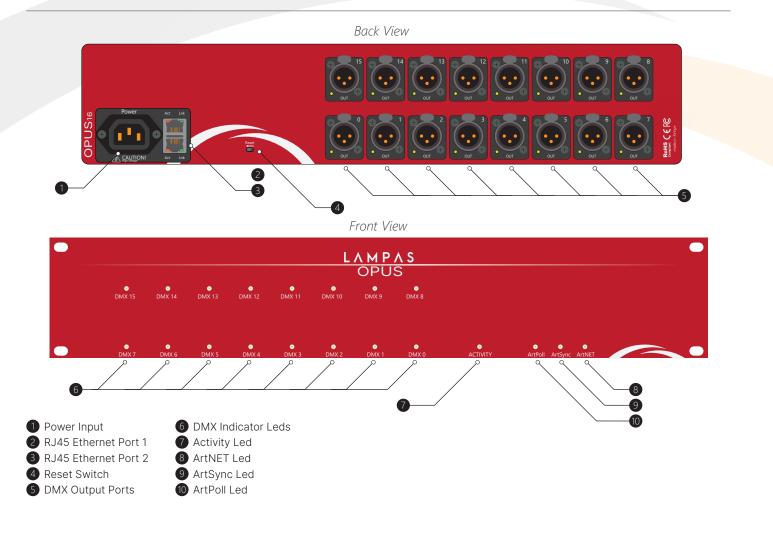

## 2port ethernet switch

The 2 port ethernet switch on OPUS 16 allows daisy chain connection of seveal OPUS or any ArtNet-DMX converters, eliminating the necessity for an external network switch. This makes the cabling within the controller cabinet easier than ever.

## indication LEDs

Indication LEDs on OPUS 16 visulaize the state of each output channel, ArtNet related activitiy on network and the status of the device. This allows user to observe the data flow on output channels and ArtNet related traffic on network.

#### true sync

OPUS 16 allows the synchorization between devices by being triggered ArtSynch packets. OPUS 16 also ensures the synchorization across its output channels. The DMX data is transferred without any delay between the output channels.