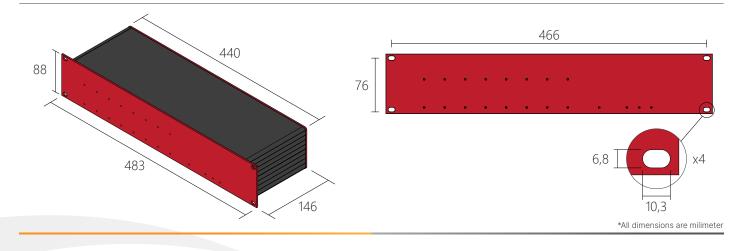

# **Technical Specifications**

| Power           | 220VAC 50-60 Hz      |
|-----------------|----------------------|
| DMX512 Ports    | 16xNEUTRIK 3-Pin XLR |
| Ethernet        | 2xRJ45, 10/100Mb     |
| Size            | 2U                   |
| Dimensions      | 483×146×76mm         |
| Weight          | 1.8kg                |
| Operating Temp. | -10°C ~ 50°C         |
| Storage Temp.   | -20°C ~ 80°C         |
| Case            | Aluminium enclosure  |
| IP Rating       | IP20                 |
|                 |                      |