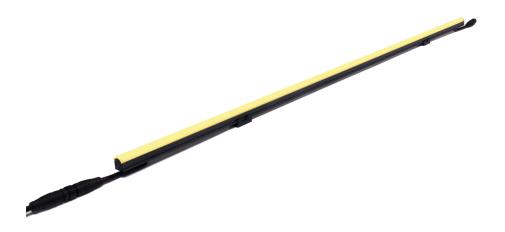

Datasheet

SlimLine MC linear luminaire series offer simple and stylish illumination on different architectural structures with wide color options. They provide homogeneous image with custom made diffuser.

Practical and simple architectural illumination can be achieved with this fixed color luminaire series.

SlimLine MC family is designed to operate hassle-free for many years under harsh environmental conditions.

SlimLine MC

# **General Specifications**

- With its aluminum extrusion body and UV-resistant diffuser, it is designed to operate smoothly for many years under harsh environmental conditions.
- With IP67 protection class feature, they work flawlessly under harsh weather conditions.
- They provide visual harmony to architectural structures with body color options.
- Due to external DMX512 protocol support, it provides full compatibility with external control software such as Madrix 5, ENTTEC ELM.