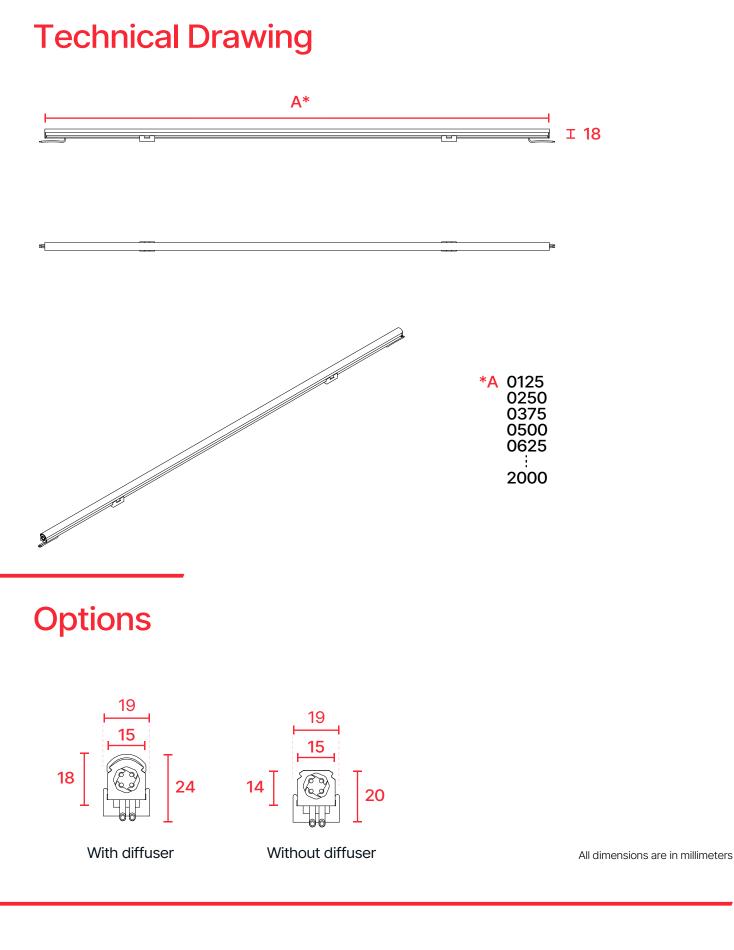

# **Technical Specifications**

## Physical

| Size                | (A*) x 18mm x 15mm  |
|---------------------|---------------------|
| Body                | Aluminium extrusion |
| Connections         | IP67 Connector      |
| Working Temperature | -25°C ~ +50°C       |
| Protection Class    | IP67                |

\* Product lengths may vary. For details, see the technical drawing section.