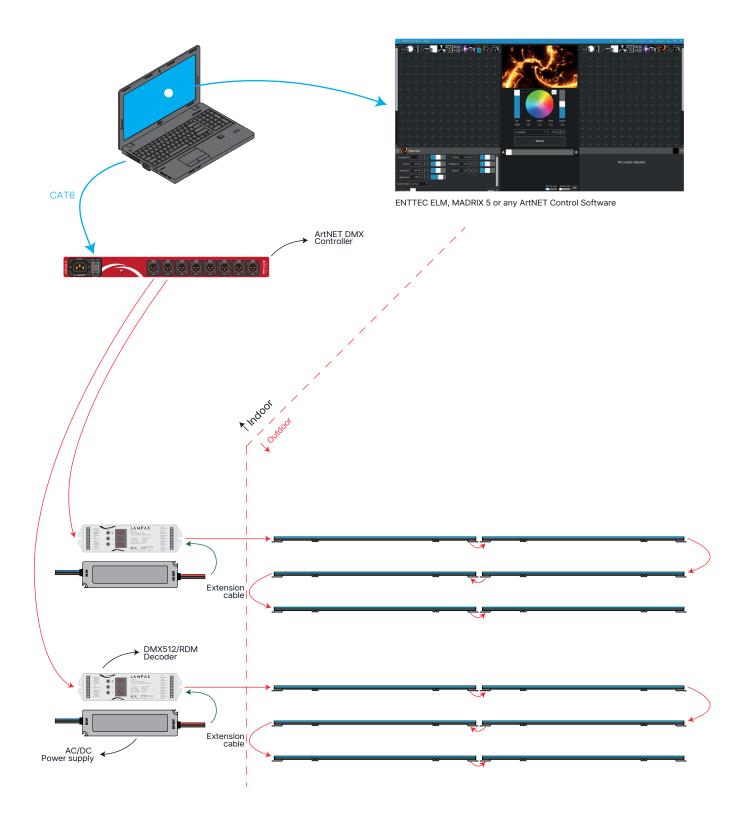

2/RDM 256

## Physical

| Size                | (A*) x 18mm x 15mm  |
|---------------------|---------------------|
| Body                | Aluminium extrusion |
| Connections         | IP67 Connector      |
| Working Temperature | -25°C ~ +50°C       |
| Protection Class    | IP67                |

\* Product lengths may vary. For details, see the technical drawing section.

#### Optical

Power 1250lm\* Operating Voltage 140°

\* Lumen value is given when all LEDs are at full power.

### Electrical

Power 10W\* Operating Voltage 24VDC

\* Power consumption may vary with product length and pixel structure.







## Accessories

#### Connection Accessories





Extension cable

input cable

#### Mounting Accessories



Standard mounting bracket



M4 Allen key



# **Connection Diagram**





SlimLine MC